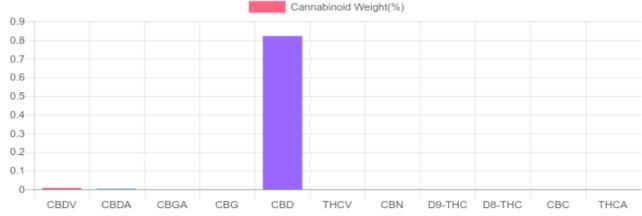

## Cannabinoids per tincture CBD per tincture

1 tincture = 30 ml per tincture x density (1) x Cannabinoid concentration

| Cannabinoids       | LOQ    | weight(%) | mg/g  | mg/tincture |
|--------------------|--------|-----------|-------|-------------|
| D9-THC             | 10 PPM | N/D       | N/D   | N/D         |
| THCA               | 10 PPM | N/D       | N/D   | N/D         |
| CBD                | 10 PPM | 0.821%    | 8.209 | 246.3       |
| CBDA               | 20 PPM | 0.003%    | 0.034 | 1.0         |
| CBDV               | 20 PPM | 0.008%    | 0.076 | 2.3         |
| CBC                | 10 PPM | N/D       | N/D   | N/D         |
| CBN                | 10 PPM | N/D       | N/D   | N/D         |
| CBG                | 10 PPM | N/D       | N/D   | N/D         |
| CBGA               | 20 PPM | N/D       | N/D   | N/D         |
| D8-THC             | 10 PPM | N/D       | N/D   | N/D         |
| THCV               | 10 PPM | N/D       | N/D   | N/D         |
| TOTAL D9-THC       |        | N/D       | N/D   | N/D         |
| TOTAL CBD*         |        | 0.824%    | 8.239 | 247.2       |
| TOTAL CANNABINOIDS |        | 0.832%    | 8.319 | 249.6       |