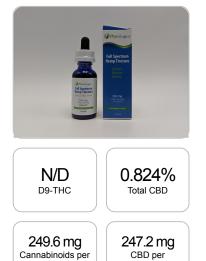

## Sample

## Cannabinoids per tincture CBD per tincture

1 tincture = 30 ml per tincture x density (1) x Cannabinoid concentration

| Cannabinoids       | LOQ    | weight(%) | mg/g  | mg/tincture |
|--------------------|--------|-----------|-------|-------------|
| D9-THC             | 10 PPM | N/D       | N/D   | N/D         |
| THCA               | 10 PPM | N/D       | N/D   | N/D         |
| CBD                | 10 PPM | 0.821%    | 8.209 | 246.3       |
| CBDA               | 20 PPM | 0.003%    | 0.034 | 1.0         |
| CBDV               | 20 PPM | 0.008%    | 0.076 | 2.3         |
| CBC                | 10 PPM | N/D       | N/D   | N/D         |
| CBN                | 10 PPM | N/D       | N/D   | N/D         |
| CBG                | 10 PPM | N/D       | N/D   | N/D         |
| CBGA               | 20 PPM | N/D       | N/D   | N/D         |
| D8-THC             | 10 PPM | N/D       | N/D   | N/D         |
| THCV               | 10 PPM | N/D       | N/D   | N/D         |
| TOTAL D9-THC       |        | N/D       | N/D   | N/D         |
| TOTAL CBD*         |        | 0.824%    | 8.239 | 247.2       |
| TOTAL CANNABINOIDS |        | 0.832%    | 8.319 | 249.6       |